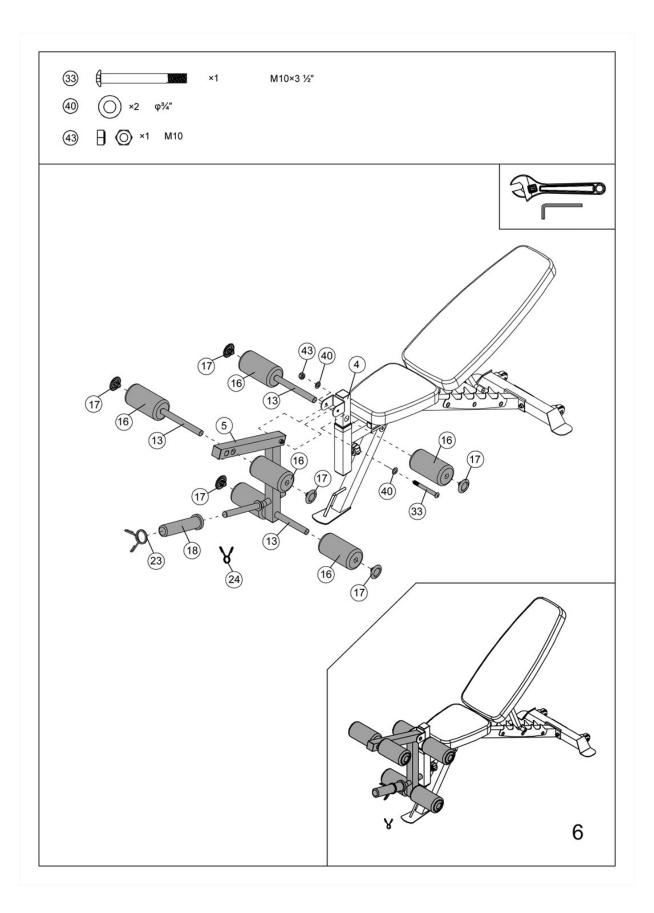

## LIMITED WARRANTY

Pure-Tec warrants this product to be free from defects in workmanship and material, under normal use and service conditions, for a period of two years on the frame and one year on all other parts and components from the date of purchase. This warranty extends only to the original purchaser. Pure-Tec's obligation under this Warranty is limited to replacing damaged or faulty parts at Pure-Tec's option.

All returns must be pre-authorised by Pure-Tec. This warranty does not extend to any product or damage to a product caused by or attributable to freight damage, abuse, misuse, improper or abnormal usage, purchasers own repairs or for products used for commercial or rental purposes. No other warranty beyond that specifically set forth above is authorized by Pure-Tec.