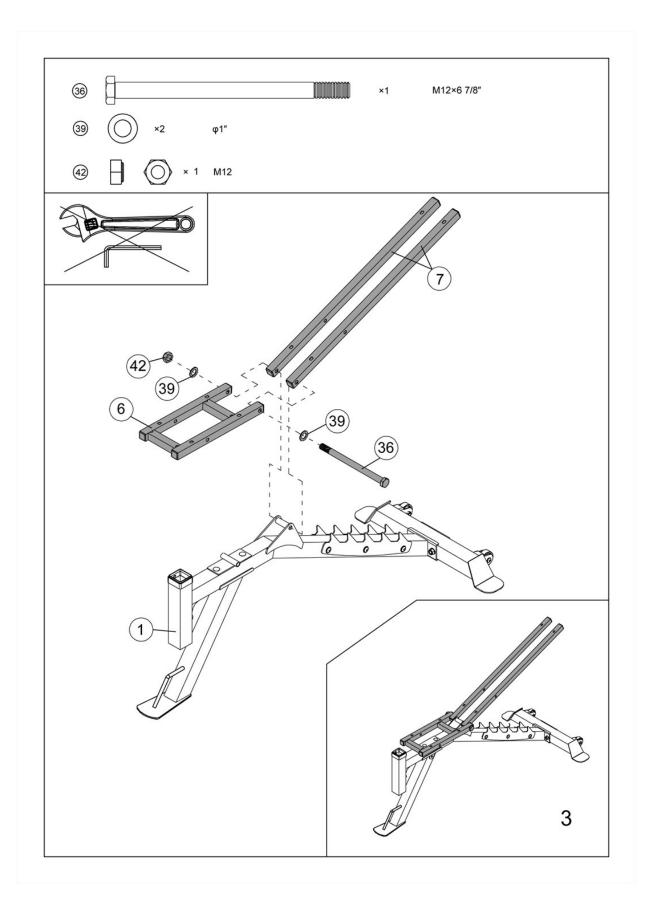

## LIMITED WARRANTY

Pure-Tec warrants this product to be free from defects in workmanship and material, under normal use and service conditions, for a period of two years on the frame and one year on all other parts and components from the date of purchase. This warranty extends only to the original purchaser. Pure-Tec's obligation under this Warranty is limited to replacing damaged or faulty parts at Pure-Tec's option.

All returns must be pre-authorised by Pure-Tec. This warranty does not extend to any product or damage to a product caused by or attributable to freight damage, abuse, misuse, improper or abnormal usage, purchasers own repairs or for products used for commercial or rental purposes. No other warranty beyond that specifically set forth above is authorized by Pure-