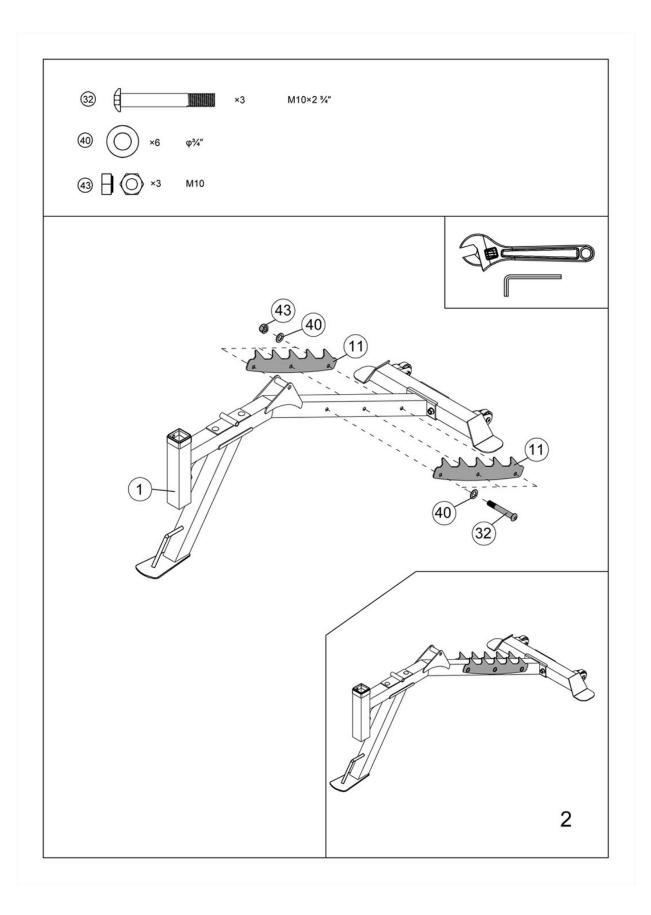

## LIMITED WARRANTY

Pure-Tec warrants this product to be free from defects in workmanship and material, under normal use and service conditions, for a period of two years on the frame and one year on all other parts and components from the date of purchase. This warranty extends only to the original purchaser. Pure-Tec's obligation under this Warranty is limited to replacing damaged or faulty parts at Pure-Tec's option.

All returns must be pre-authorised by Pure-Tec. This warranty does not extend to any product or damage to a product caused by or attributable to freight damage, abuse, misuse, improper or abnormal usage, purchasers own repairs or for products used for commercial or rental purposes. No other warranty beyond that specifically set forth above is authorized by Pur