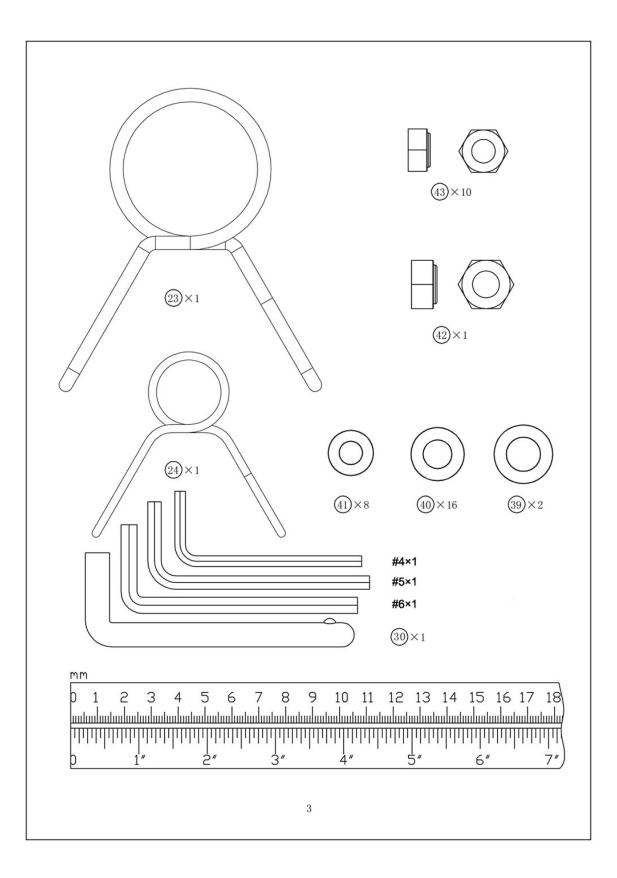

## LIMITED WARRANTY

Pure-Tec warrants this product to be free from defects in workmanship and material, under normal use and service conditions, for a period of two years on the frame and one year on all other parts and components from the date of purchase. This warranty extends only to the original purchaser. Pure-Tec's obligation under this Warranty is limited to replacing damaged or faulty parts at Pure-Tec's option.

All returns must be pre-authorised by Pure-Tec. This warranty does not extend to any product or damage to a product caused by or attributable to freight damage, abuse, misuse, improper or abnormal usage, purchasers own repairs or for products used for commercial or rental purposes. No other warranty beyond that specifically set forth above is authorized by