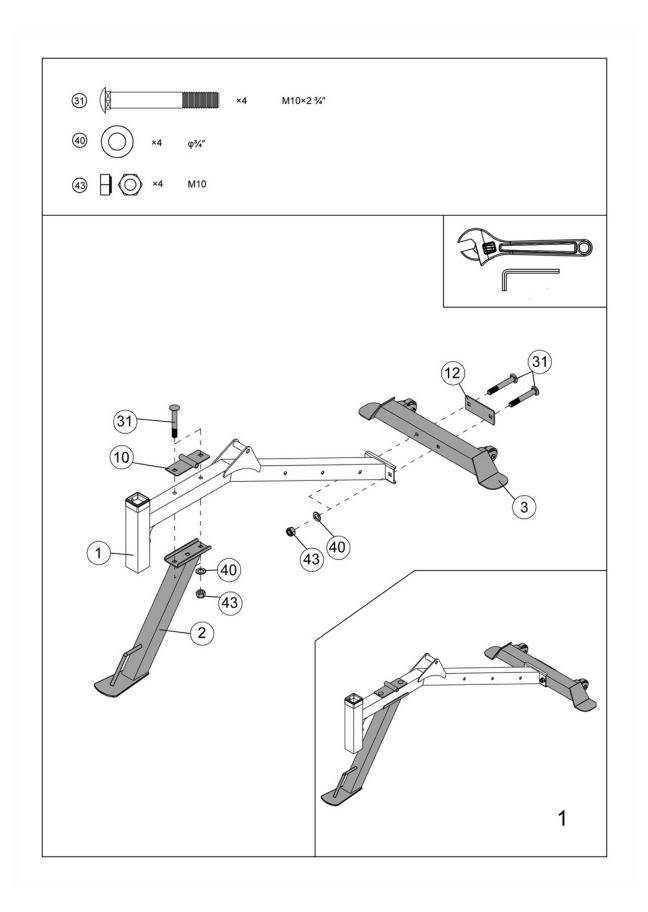

## LIMITED WARRANTY

Pure-Tec warrants this product to be free from defects in workmanship and material, under normal use and service conditions, for a period of two years on the frame and one year on all other parts and components from the date of purchase. This warranty extends only to the original purchaser. Pure-Tec's obligation under this Warranty is limited to replacing damaged or faulty parts at Pure-Tec's option.

All returns must be pre-authorised by Pure-Tec. This warranty does not extend to any product or damage to a product caused by or attributable to freight damage, abuse, misuse, improper or abnormal usage, purchasers own repairs or for products used for commercial or rental purposes. No other warranty beyond that specifically set forth above is authorized by P