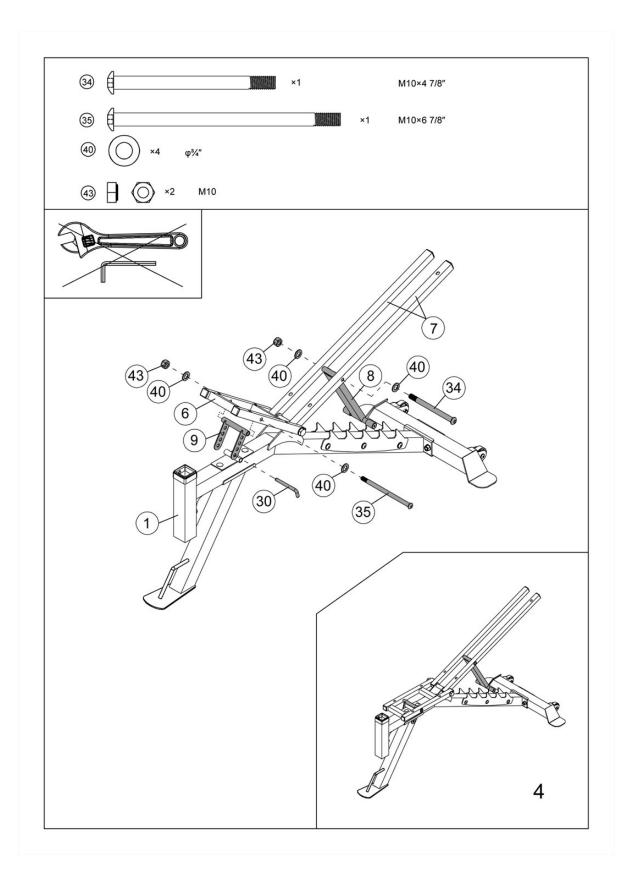

## LIMITED WARRANTY

Pure-Tec warrants this product to be free from defects in workmanship and material, under normal use and service conditions, for a period of two years on the frame and one year on all other parts and components from the date of purchase. This warranty extends only to the original purchaser. Pure-Tec's obligation under this Warranty is limited to replacing damaged or faulty parts at Pure-Tec's option.

All returns must be pre-authorised by Pure-Tec. This warranty does not extend to any product or damage to a product caused by or attributable to freight damage, abuse, misuse, improper or abnormal usage, purchasers own repairs or for products used for commercial or rental purposes. No other warranty beyond that specifically set forth above is authorized by Pure-Te