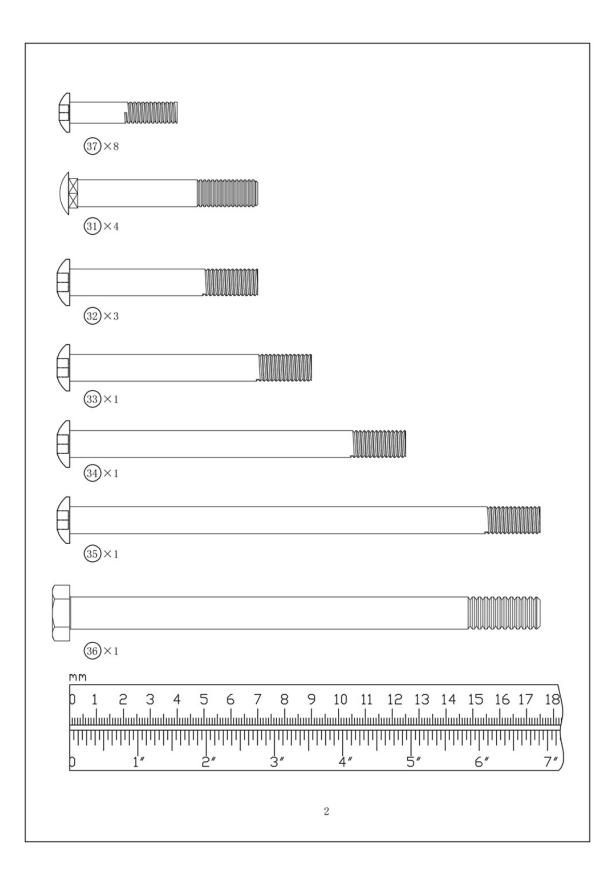

## LIMITED WARRANTY

Pure-Tec warrants this product to be free from defects in workmanship and material, under normal use and service conditions, for a period of two years on the frame and one year on all other parts and components from the date of purchase. This warranty extends only to the original purchaser. Pure-Tec's obligation under this Warranty is limited to replacing damaged or faulty parts at Pure-Tec's option.

All returns must be pre-authorised by Pure-Tec. This warranty does not extend to any product or damage to a product caused by or attributable to freight damage, abuse, misuse, improper or abnormal usage, purchasers own repairs or for products used for commercial or rental purposes. No other warranty beyond that specifically set forth above is authorized