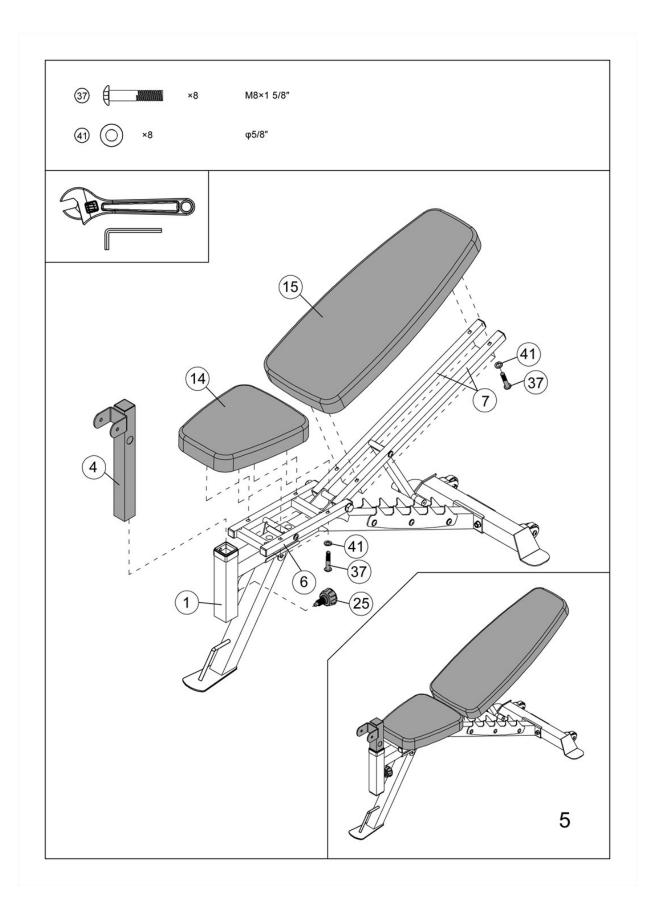

## LIMITED WARRANTY

Pure-Tec warrants this product to be free from defects in workmanship and material, under normal use and service conditions, for a period of two years on the frame and one year on all other parts and components from the date of purchase. This warranty extends only to the original purchaser. Pure-Tec's obligation under this Warranty is limited to replacing damaged or faulty parts at Pure-Tec's option.

All returns must be pre-authorised by Pure-Tec. This warranty does not extend to any product or damage to a product caused by or attributable to freight damage, abuse, misuse, improper or abnormal usage, purchasers own repairs or for products used for commercial or rental purposes. No other warranty beyond that specifically set forth above is authorized by Pure-Tec.