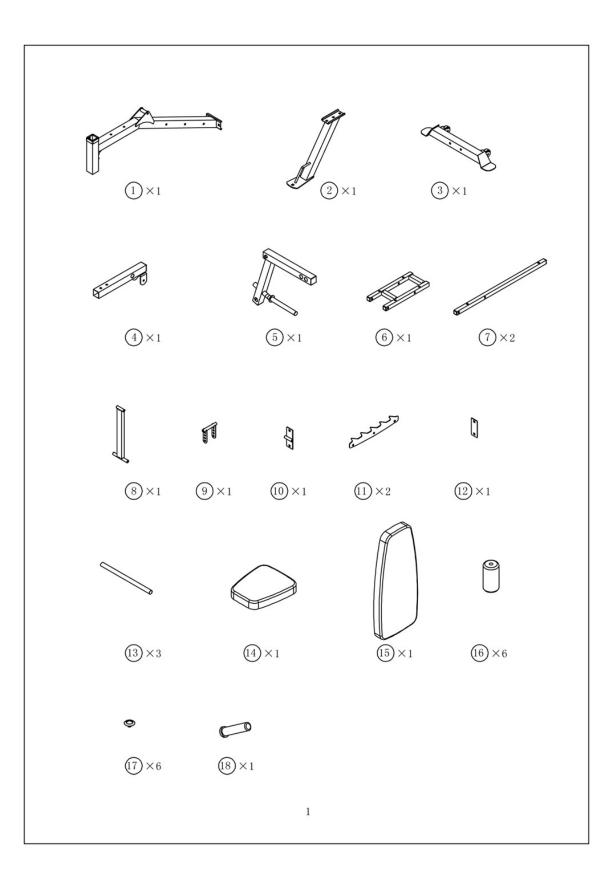

## LIMITED WARRANTY

Pure-Tec warrants this product to be free from defects in workmanship and material, under normal use and service conditions, for a period of two years on the frame and one year on all other parts and components from the date of purchase. This warranty extends only to the original purchaser. Pure-Tec's obligation under this Warranty is limited to replacing damaged or faulty parts at Pure-Tec's option.

All returns must be pre-authorised by Pure-Tec. This warranty does not extend to any product or damage to a product caused by or attributable to freight damage, abuse, misuse, improper or abnormal usage, purchasers own repairs or for products used for commercial or rental purposes. No other warranty beyond that specifically set forth above is authorize