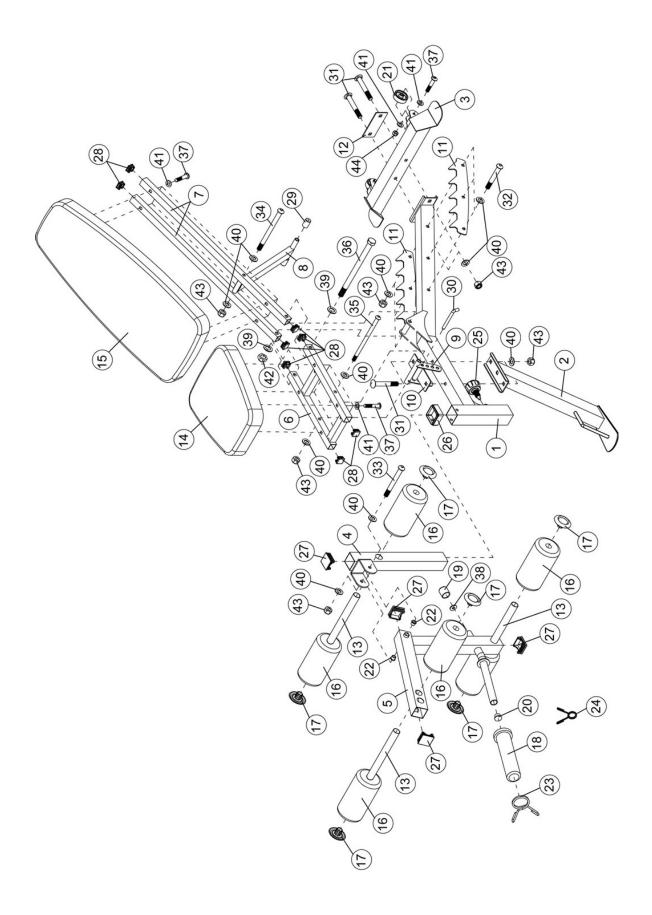

## LIMITED WARRANTY

Pure-Tec warrants this product to be free from defects in workmanship and material, under normal use and service conditions, for a period of two years on the frame and one year on all other parts and components from the date of purchase. This warranty extends only to the original purchaser. Pure-Tec's obligation under this Warranty is limited to replacing damaged or faulty parts at Pure-Tec's option.

All returns must be pre-authorised by Pure-Tec. This warranty does not extend to any product or damage to a product caused by or attributable to freight damage, abuse, misuse, improper or abnormal usage, purchasers own repairs or for products used for commercial or rental purposes. No other warranty beyond that specifically set forth above is authorized by Pure-Tec.

Pu